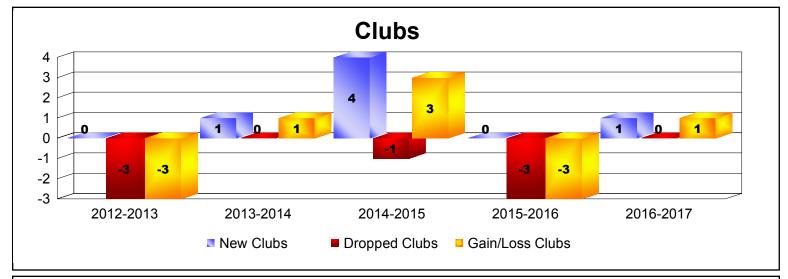

District 21 C

As of June 2017 Cumulative

| Year      | New<br>Clubs | Dropped<br>Clubs | Gain/<br>Loss<br>Clubs | New<br>Members | Charter<br>Members | Reinstate<br>Members | Transfer<br>Members | Total<br>Member<br>Added | Total<br>Members<br>Dropped | Gain/<br>Loss<br>Members |
|-----------|--------------|------------------|------------------------|----------------|--------------------|----------------------|---------------------|--------------------------|-----------------------------|--------------------------|
| 2012-2013 | 0            | -3               | -3                     | 128            | 2                  | 18                   | 13                  | 161                      | -256                        | -95                      |
| 2013-2014 | 1            | 0                | 1                      | 155            | 33                 | 24                   | 12                  | 224                      | -146                        | 78                       |
| 2014-2015 | 4            | -1               | 3                      | 137            | 110                | 12                   | 14                  | 273                      | -221                        | 52                       |
| 2015-2016 | 0            | -3               | -3                     | 179            | 22                 | 21                   | 14                  | 236                      | -279                        | -43                      |
| 2016-2017 | 1            | 0                | 1                      | 255            | 29                 | 8                    | 19                  | 311                      | -224                        | 87                       |
| Average   | 1            | -1               | 0                      | 171            | 39                 | 17                   | 14                  | 241                      | -225                        | 16                       |