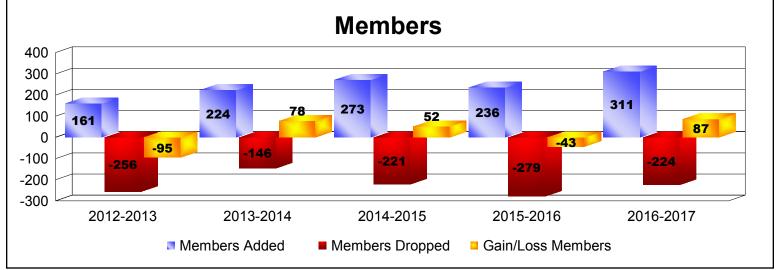

District 21 C

As of June 2017 Cumulative

| Year      | New<br>Clubs | Dropped<br>Clubs | Gain/<br>Loss<br>Clubs | New<br>Members | Charter<br>Members | Reinstate<br>Members | Transfer<br>Members | Total<br>Member<br>Added | Total<br>Members<br>Dropped | Gain/<br>Loss<br>Members |
|-----------|--------------|------------------|------------------------|----------------|--------------------|----------------------|---------------------|--------------------------|-----------------------------|--------------------------|
| 2012-2013 | 0            | -3               | -3                     | 128            | 2                  | 18                   | 13                  | 161                      | -256                        | -95                      |
| 2013-2014 | 1            | 0                | 1                      | 155            | 33                 | 24                   | 12                  | 224                      | -146                        | 78                       |
| 2014-2015 | 4            | -1               | 3                      | 137            | 110                | 12                   | 14                  | 273                      | -221                        | 52                       |
| 2015-2016 | 0            | -3               | -3                     | 179            | 22                 | 21                   | 14                  | 236                      | -279                        | -43                      |
| 2016-2017 | 1            | 0                | 1                      | 255            | 29                 | 8                    | 19                  | 311                      | -224                        | 87                       |
| Average   | 1            | -1               | 0                      | 171            | 39                 | 17                   | 14                  | 241                      | -225                        | 16                       |